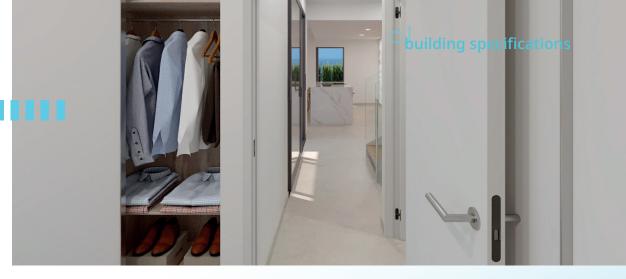

# Interior carpentry

Access to the house by armored door with security lock finished with lacquered wood panels. The interior doors of the house are lacquered in white. Bedrooms feature built-in wardrobes with sliding doors, including shelves, and hanging bars. Sliding door handles with minimalist profile.