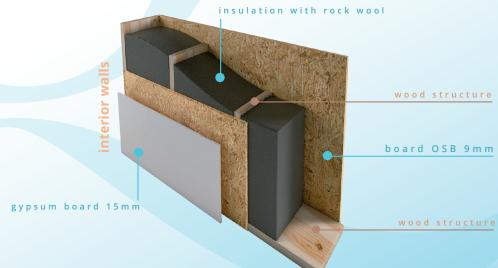

### House structure

Vertical and horizontal structure made of self-supporting industrialized wood panels, including thermal insulation with rockfit rock wool in the interior core of the structure. In addition to the insulation of the panels forming the building shell, the facade of the house is designed with an exterior thermal insulation composite system (ETICS) composed of polystyrene foam sheets (XPS) providing excellent protection against fire and noise. Finishing layer of white exterior plaster over acrylic primer.

The wood used in the house structure is certified with the PEFC seal, proving its sustainable origin from its harvesting in the forest to the construction site, verifying all the intermediate production processes.