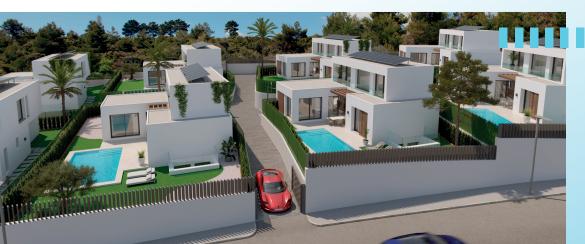

## Pool and private plot

Private pool tiled with mosaic tiles including complete filtration equipment. The private plot is finished with gravel, artificial grass, and tiles according to the design of each plot. Plots are separated from each other by a simple fence with occultation net and cypress trees on both sides.

### Parking area

The private parking area is finished with gravel, tiles, and artificial grass according to plot design.

### **Access and community areas**

Access through sliding, folding and telescopic doors, depending on the case, motorized and controllable through mobile phone (GMS). Integrated LED lighting in the community streets of the development.