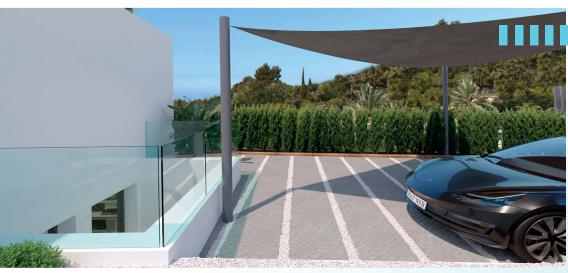

#### **Package Sun Sail**

Add a stylish sun sail to your private parking area to protect your car.

### Parking area

The private parking area is finished with gravel, tiles, and artificial grass according to plot design.