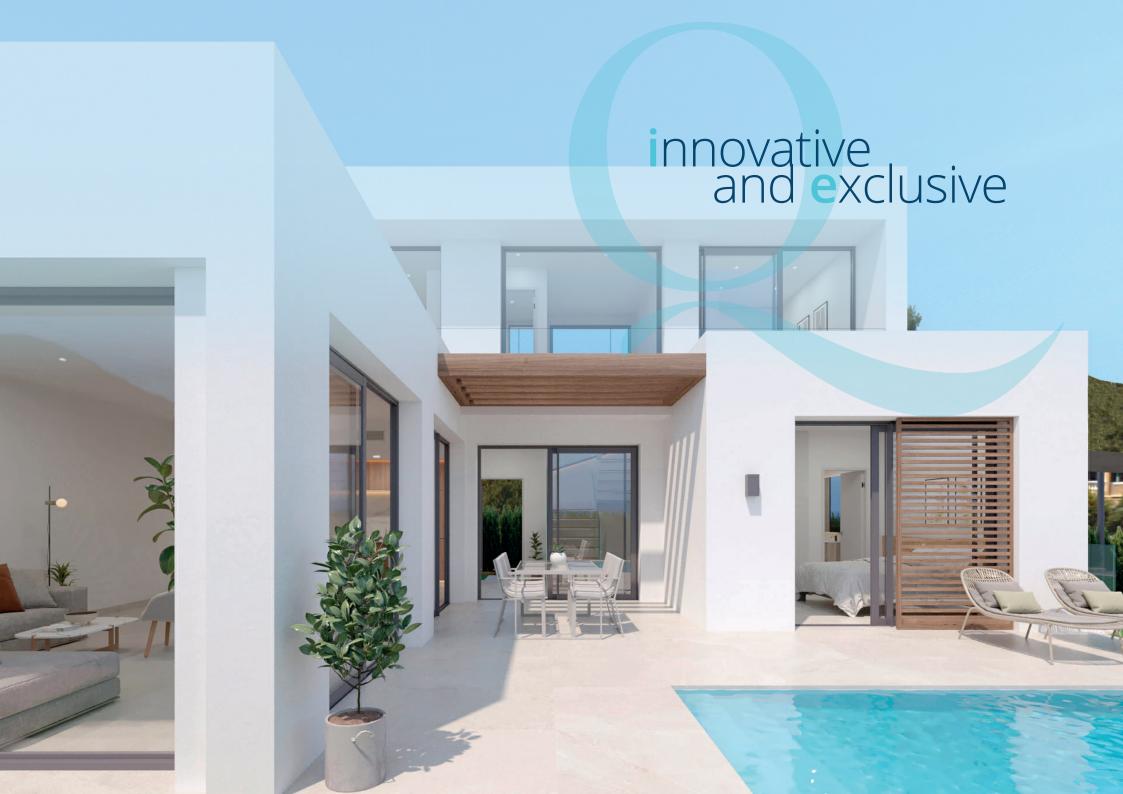

### House structure

Vertical and horizontal structure made of self-supporting industrialized wood panels, including thermal insulation with rockfit rock wool in the interior core of the structure. In addition to the insulation of the panels forming the building shell, the facade of the house is designed with an exterior thermal insulation composite system (ETICS) composed of polystyrene foam sheets (XPS) providing excellent protection against fire and noise. Finishing layer of white exterior plaster over acrylic primer.

# **Exterior carpentry**

Aluminum exterior carpentry, with thermal break, anthracite gray lacquered finish, with QUALICOAT seal, guaranteeing the thickness and quality of the lacquering process. Double glazing with intermediate air chamber and solar treatment. Lacquered aluminum motorized roller shutters in all bedrooms. Pérgola and mallorquinas of lacquered aluminum in wood imitation finish.

## Pool and private plot

Private pool tiled with mosaic tiles including complete filtration equipment. The private plot is finished with gravel, artificial grass, and tiles according to the design of each plot. Plots are separated from each other by a simple fence with occultation net and cypress trees on both sides.