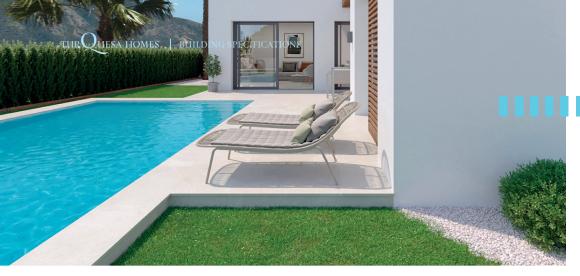

## Pool and private plot

Private pool tiled with mosaic tiles including complete filtration equipment. The private plot is finished with gravel, artificial grass, and tiles according to the design of each plot. Plots are separated from each other by a simple fence with occultation net and cypress trees on both sides.