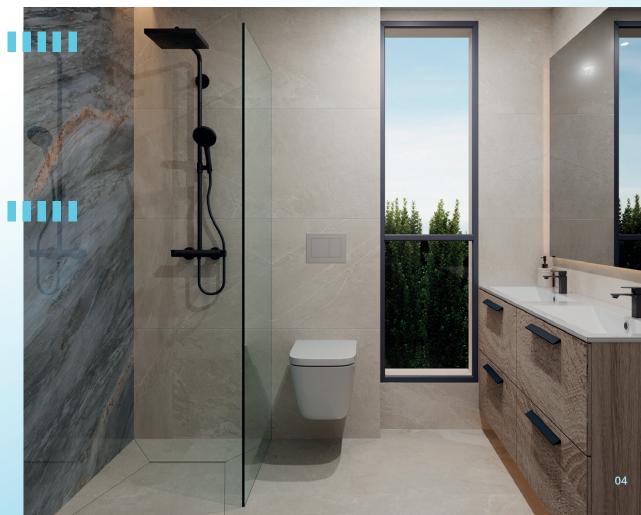

Large format porcelain wall tiles of 120cm x 60cm in all bathrooms and powder room to choose from different options. Shower in Master Bathroom with large format floor-to-ceiling tiling.

# Bathroom equipment

Suspended toilets. Furniture with integrated sinks and drawers in all bathrooms and powder room. Black surface-mounted mono mixer taps with EcoSmart technology, which reduces water consumption maintaining maximum comfort. Showers with anti-slip flooring of the same type as the rest of the house, fixed glass screens and black surface-mounted shower columns with EcoSmart technology. Mirrors are not included; an electric connection is provided.