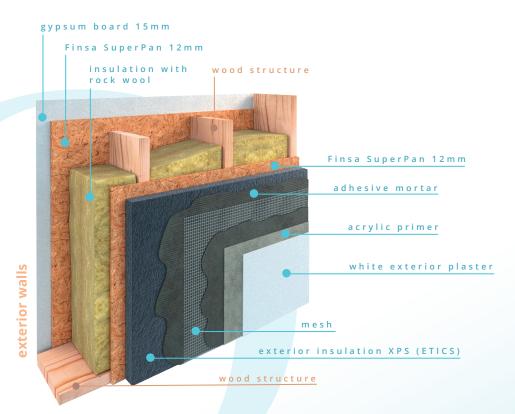

### House structure

Vertical and horizontal structure made of self-supporting industrialized wood panels, including thermal insulation with rockfit rock wool in the interior core of the structure. In addition to the insulation of the panels forming the building shell, the facade of the house is designed with an exterior thermal insulation composite system (ETICS) composed of polystyrene foam sheets (XPS) providing excellent protection against fire and noise. Finishing layer of white exterior plaster over acrylic primer.

The wood used in the house structure is certified with the PEFC seal, proving its sustainable origin from its harvesting in the forest to the construction site, verifying all the intermediate production processes.